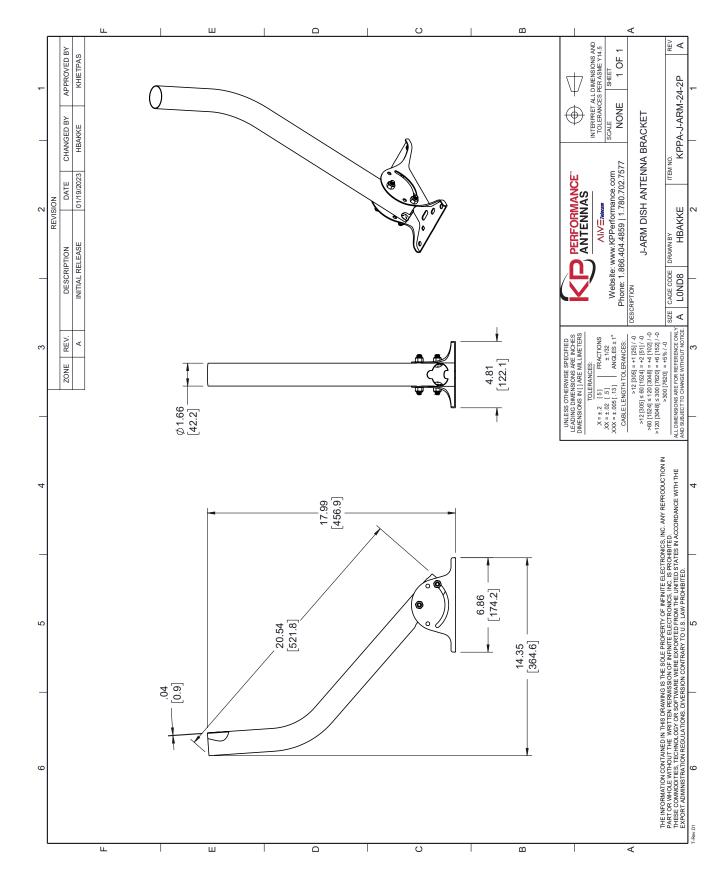

## **CAD** Drawing

### **Mechanical Specifications**

| Length | 20 in [508 mm]     |
|--------|--------------------|
| Width  | 1.66 in [42.16 mm] |
| Height | 1.66 in [42.16 mm] |
| Weight | 5.15 lbs [2.34 kg] |