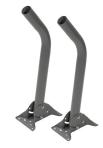

# J-Arm Dish Antenna Bracket, 20-inch, 2-Pack

# KPPA-J-ARM-24-2P

### **Features**

- 2-Pack version for easy transportation
- · Powder coated galvanized steel
- · J-arm is 20 inches in length

### Description

· Full 90 tilt adjustments

- · Low profile, standard design
- Solar panel
- WISP (Wireless Internet Service Provider)
- The KP Performance KPPA-J-ARM-24-2P i-arm dish antenna bracket is a 2-pack product which can be mounted on the wall or the roof. This dish antenna bracket has 20-inch length, 1.66-inch width, and 1.6-inch height. This dish antenna bracket is suitable for communication equipment, satellite dish installers, antenna installers, and crypto enterprises.

### **Mechanical Specifications**

| Length | 20 in [508 mm]     |
|--------|--------------------|
| Width  | 1.66 in [42.16 mm] |
| Height | 1.66 in [42.16 mm] |
| Weight | 5.15 lbs [2.34 kg] |